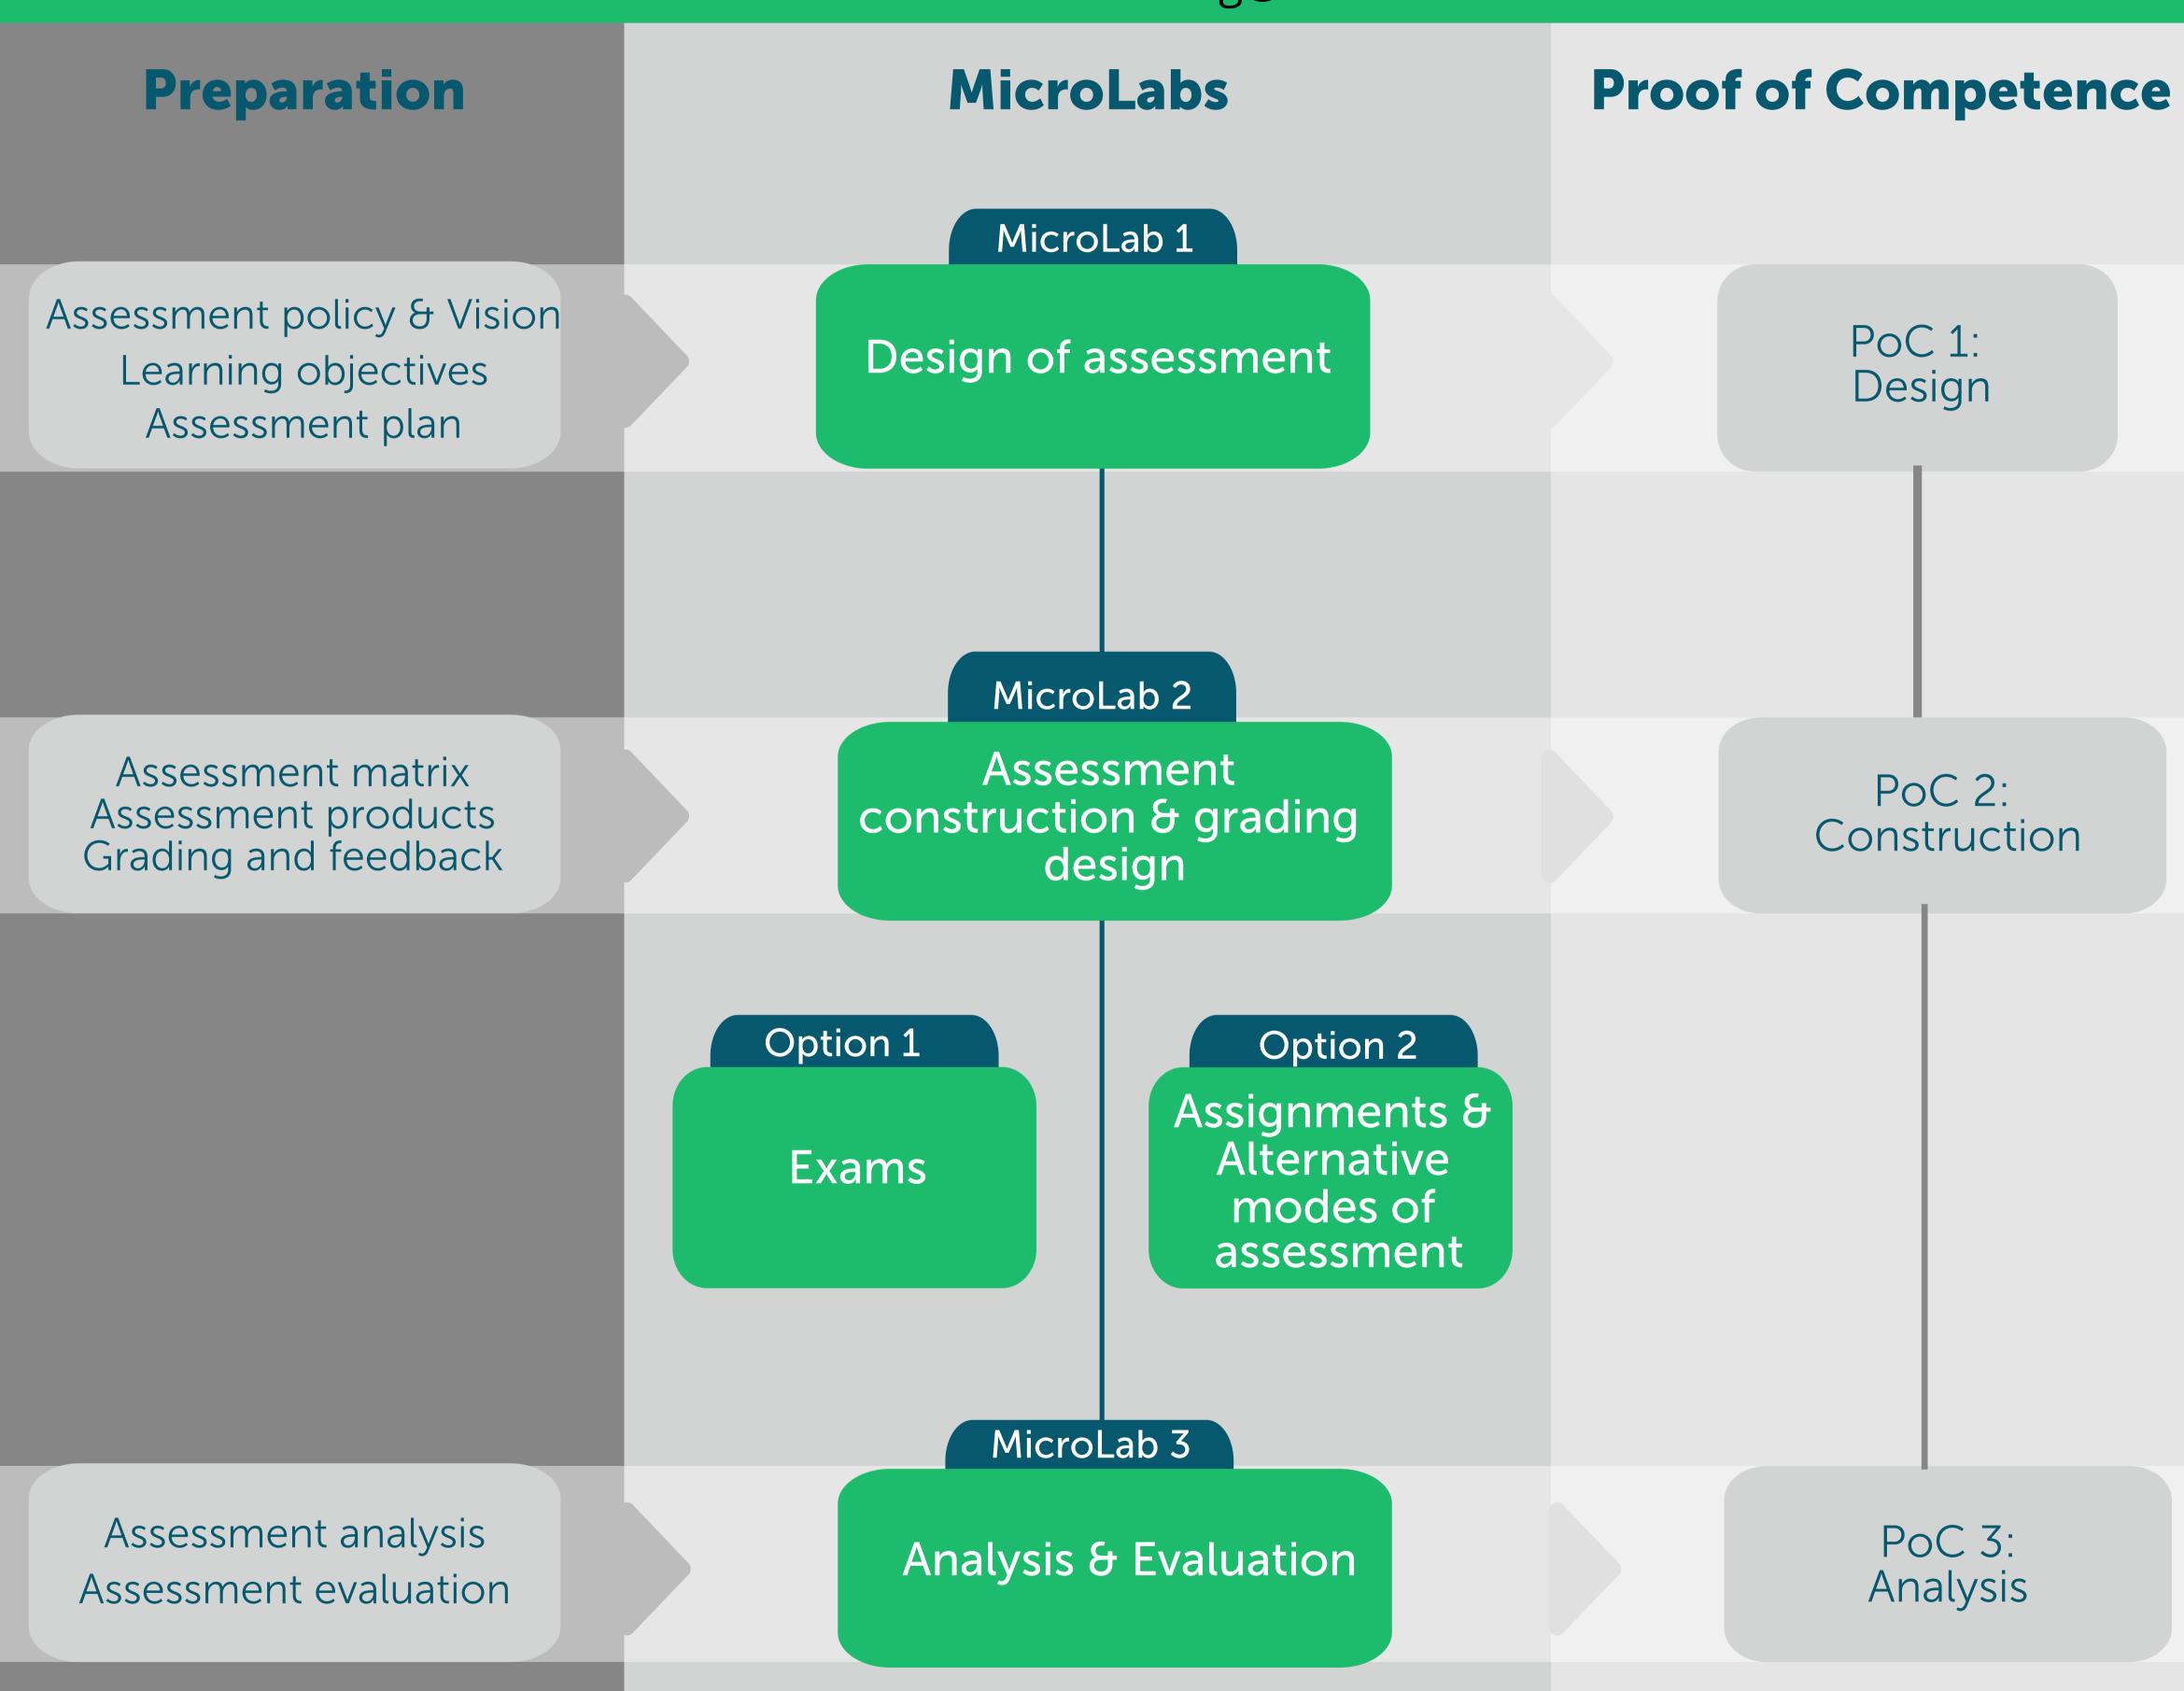

## BEQ Overview

The EUR Basic Examiner Qualification (BEQ) is a qualification trajectory for teachers with the role of examiner. It goes more in depth on assessment than the UTQ. In this infographic you will find a visual representation of the BEQ trajectory. It consists of 3 sessions (MicroLabs). You can find more information about the content of the MicroLabs and when they are offered <a href="https://example.com/here-new-more-new-more-new-more-new-more-new-more-new-more-new-more-new-more-new-more-new-more-new-more-new-more-new-more-new-more-new-more-new-more-new-more-new-more-new-more-new-more-new-more-new-more-new-more-new-more-new-more-new-more-new-more-new-more-new-more-new-more-new-more-new-more-new-more-new-more-new-more-new-more-new-more-new-more-new-more-new-more-new-more-new-more-new-more-new-more-new-more-new-more-new-more-new-more-new-more-new-more-new-more-new-more-new-more-new-more-new-more-new-more-new-more-new-more-new-more-new-more-new-more-new-more-new-more-new-more-new-more-new-more-new-more-new-more-new-more-new-more-new-more-new-more-new-more-new-more-new-more-new-more-new-more-new-more-new-more-new-more-new-more-new-more-new-more-new-more-new-more-new-more-new-more-new-more-new-more-new-more-new-more-new-more-new-more-new-more-new-more-new-more-new-more-new-more-new-more-new-more-new-more-new-more-new-more-new-more-new-more-new-more-new-more-new-more-new-more-new-more-new-more-new-more-new-more-new-more-new-more-new-more-new-more-new-more-new-more-new-more-new-more-new-more-new-more-new-more-new-more-new-more-new-more-new-more-new-more-new-more-new-more-new-more-new-more-new-more-new-more-new-more-new-more-new-more-new-more-new-more-new-more-new-more-new-more-new-more-new-more-new-more-new-more-new-more-new-more-new-more-new-more-new-more-new-more-new-more-new-more-new-more-new-more-new-more-new-more-new-more-new-more-new-more-new-more-new-more-new-more-new-more-new-more-new-more-new-more-new-more-new-more-new-more-new-more-new-more-new-more-new-more-new-more-new-more-new-more-new-more-new-more-new-more-

Your portfolio consisting of the three PoC's will be assessed for the **BEQ certificate**.