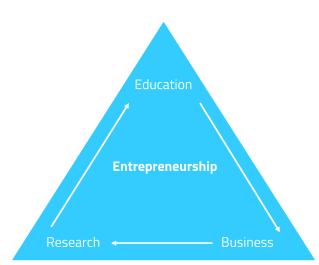

ies – a unique European mobility

Leading
Universities in
Europe

Alumni of the Master School since 2009



- 9 Masters Programmes (120 ECTS)
- We update our MSL programs through EU grants with our partners
- CNI & HPC and Digital Enterprise 4.0 proposals will be submitted today.



- Robotics\*
- 2. Cloud And Network Infrastructures
- 3. Cyber Security\*
- 4. Data Science
- 5. Embedded Systems and Chips Design\*
- 6. Human Computer Interaction And Design
- 7. Fintech
- 8. Fintech 4 Business
- 9. Al and Emotion Al\*



11 countries 17 universities















UNIVERSITY OF TURKU

















HANEILISTHMIC AIFAIOY

















16

1

9

9

10M

**Partners** 

Master
Degree
+ 1 EIT Label
Certificate

Countries – a unique European mobility

Leading
Universities in
Europe

Grant





| Academic<br>partners | UNITN | METU  PERCENT CAST  TEXTS OF THE PERCENT CAST  TOTAL C | UR<br>Université<br>de Rennes | KTH | UBB | AALTO  Aalto University | POLIMI | UNS  ASTRONOMY  ASTRON |
|----------------------|-------|--------------------------------------------------------------------------------------------------------------------------------------------------------------------------------------------------------------------------------------------------------------------------------------------------------------------------------------------------------------------------------------------------------------------------------------------------------------------------------------------------------------------------------------------------------------------------------------------