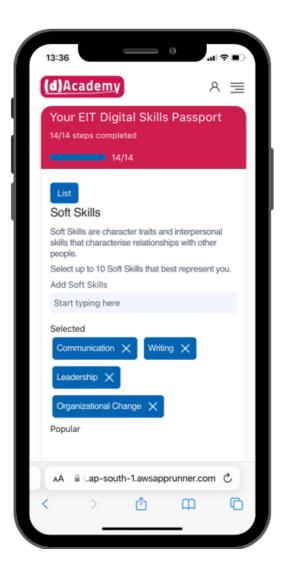

#### (d)Academy

- O1 Digital Skills Passport: Utilises 14 data attributes to create personalised passports for learners to authenticate their skills.
- O2 Curated Learning Pathways: The (d)Academy platform incorporates an advanced skills mapping system, tailoring learning journeys based on individual needs.
  - Skills 1st Matching: The platform enables real-time, skills-based job matching, expanding talent pools and transforming recruitment processes.