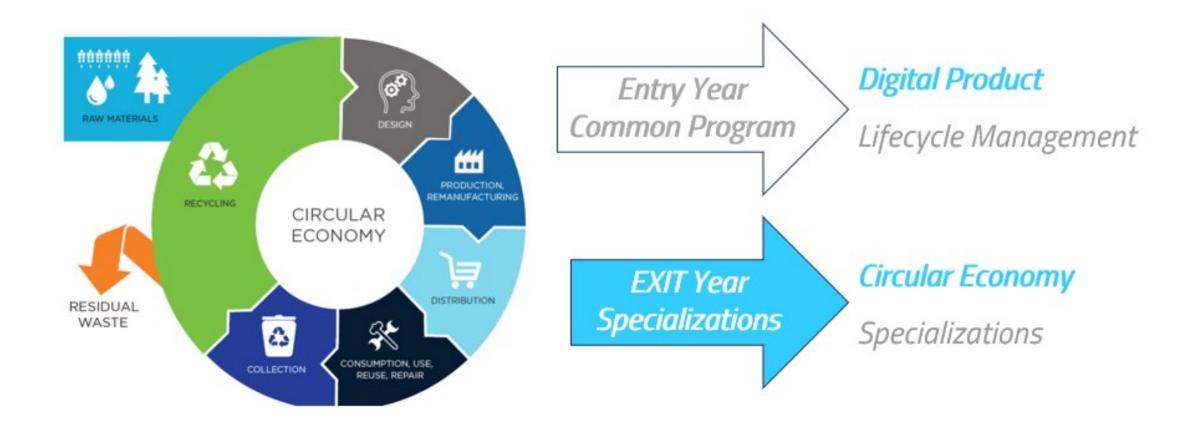

Leading
Universities in
Europe

Alumni of the Master School since 2009

- 9 Masters Programmes (120 ECTS)
- We update our MSL programs through EU grants with our partners
- CNI & HPC and Digital Enterprise 4.0 proposals will be submitted today.