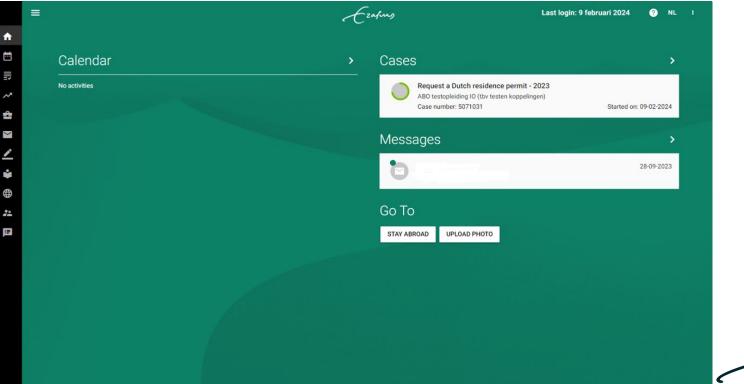

## **Starting page Osiris**

3

This is the opening page of Osiris cases. You can select the case to open it.

| =                                                                                                                                                                | Ezapus                          | Last login: 9 februari 2024 🕜 NL |
|------------------------------------------------------------------------------------------------------------------------------------------------------------------|---------------------------------|----------------------------------|
|                                                                                                                                                                  |                                 |                                  |
| Calendar                                                                                                                                                         | > Cases                         | >                                |
| No activities<br>When you log into Osiris<br>Student, you will see the section<br>"Cases". In this overview you can<br>see all your recent uncompleted<br>cases. |                                 | · · · · ·                        |
| Note: If the case does not open,<br>you need to allow pop-ups for<br>this website in your browser<br>settings or in the browser bar.                             | Go To<br>STAY ABROAD UPLOAD PHO | 28-09-2023<br>DTO                |
|                                                                                                                                                                  |                                 |                                  |