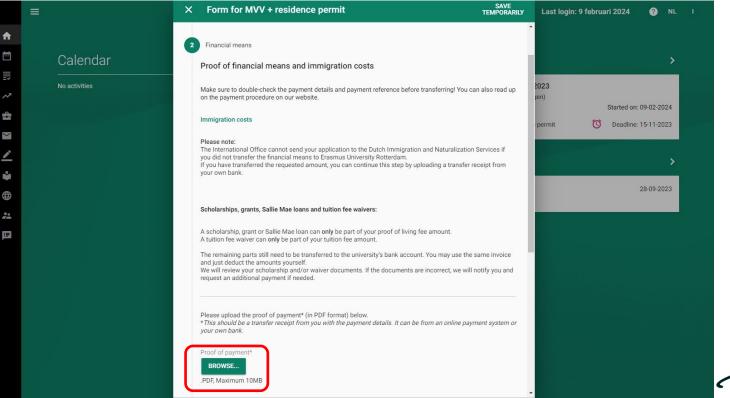

Documents & Porms

Click on your immigration form under the 'Remark' to adjust your documents.

Frahing

Click on the garbage bin to delete a document and then upload a new one.

|         |               | × | Form for MVV + residence permit                                                                                                                                                                   | SAVE<br>PORARILY | Last login: 9 februari 2024 🕜 NL                        | 1  |
|---------|---------------|---|---------------------------------------------------------------------------------------------------------------------------------------------------------------------------------------------------|------------------|---------------------------------------------------------|----|
| A       |               |   | and just deduct the amounts yourself.<br>We will review your scholarship and/or waiver documents. If the documents are incorrect, we will notify your<br>request an additional payment if needed. | ou and           |                                                         |    |
|         | Calendar      |   |                                                                                                                                                                                                   |                  | >                                                       |    |
| \$ "III | No activities |   | Please upload the proof of payment* (in PDF format) below.<br>* This should be a transfer receipt from you with the payment details. It can be from an online payment sys<br>your own bank.       | sternor          | 2023<br>jen)                                            |    |
| 4       |               | ( | Proof of payment*                                                                                                                                                                                 |                  | Started on: 09-02-2024<br>permit O Deadline: 15-11-2023 |    |
|         |               |   | BROWSE<br>.PDF, Maximum 10MB                                                                                                                                                                      |                  |                                                         |    |
| •       |               |   | Mandatory field For additional documents:                                                                                                                                                         | - 1              | ·                                                       | č. |
| ⊕       |               |   | BROWSE<br>PDF, JPG, JPEG, DOC, DOCX, XLS, XLSX, MSG, EML, Maximum 10MB                                                                                                                            | - 1              | 28-09-2023                                              |    |
| #       |               |   | VOORBEELD STUDENT INFORMATIE.PDF                                                                                                                                                                  |                  |                                                         |    |
|         |               |   | * Mandatory field PREVIOUS NEXT                                                                                                                                                                   |                  |                                                         |    |
|         |               | 3 | Passport                                                                                                                                                                                          |                  |                                                         |    |
|         |               | 0 | Antecedents certificate                                                                                                                                                                           |                  |                                                         |    |

Once you uploaded your adjusted file, you can see the new file name.

|   | =             | × | Form for MVV + residence permit SAV<br>TEMPOR                                                                                                                                                       | VE<br>RARILY | Last login: 9 februari 2024 🕜 NL I |
|---|---------------|---|-----------------------------------------------------------------------------------------------------------------------------------------------------------------------------------------------------|--------------|------------------------------------|
| ł |               |   | and just deduct the amounts yourself.<br>We will review your scholarship and/or waiver documents. If the documents are incorrect, we will notify you a<br>request an additional aparment if needed. | and          |                                    |
| Ċ | Calendar      |   | request an additional payment in needed.                                                                                                                                                            |              | >                                  |
| ļ | No activities |   | Please upload the proof of payment* (in PDF format) below.<br>*This should be a transfer receipt from you with the payment details. It can be from an online payment system                         | m or         | 2023                               |
|   |               |   | your own bank.                                                                                                                                                                                      |              | jen)<br>Started on: 09-02-2024     |
|   |               |   | Proof of payment* BROWSE                                                                                                                                                                            |              | permit O Deadline: 15-11-2023      |
| ~ |               |   | .PDF, Maximum 10MB                                                                                                                                                                                  |              |                                    |
|   |               |   | ADJUSTED DOCUMENT STUDENT.PDF                                                                                                                                                                       |              | >                                  |
| ) |               |   | For additional documents:                                                                                                                                                                           | - 1          | 28-09-2023                         |
| - |               |   | BROWSE                                                                                                                                                                                              | - 1          |                                    |
| 1 |               |   | .PDF, JPG, JPEG, DOC, DOCX, XLS, XLSX, MSG, EML, Maximum 10MB                                                                                                                                       | - 1          |                                    |
|   |               |   | VOORBEELD STUDENT INFORMATIE.PDF                                                                                                                                                                    | - 1          |                                    |
|   |               |   |                                                                                                                                                                                                     | - 1          |                                    |
|   |               |   | * Mandatory field                                                                                                                                                                                   | - 1          |                                    |
|   |               |   | PREVIOUS NEXT                                                                                                                                                                                       | - 1          |                                    |
|   |               | 3 | Passport                                                                                                                                                                                            |              |                                    |
|   |               |   |                                                                                                                                                                                                     |              |                                    |
|   |               | 4 | Antecedents certificate                                                                                                                                                                             | -            |                                    |