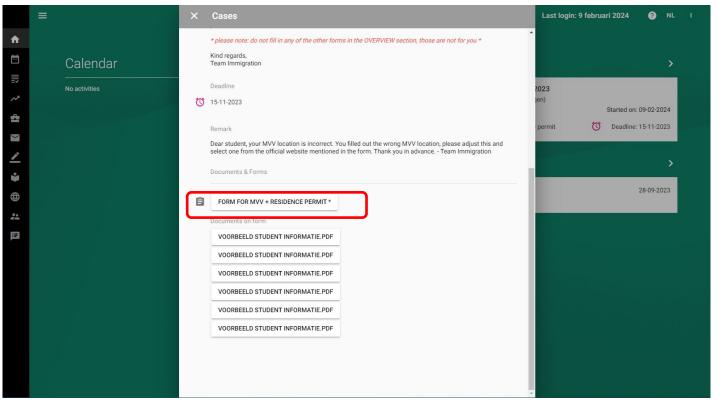

zafing

Open your case in Osiris cases when there is a red triangle.

zafing

Read our 'Remark' under the introduction of your immigration case.

|              |                           | X Cases                                                                                                                                                                                                                                                                                                                                                                                                                                                                                                                                                                                                                                                                                                                                                                              | Last login: 9 februari 2024 🕜 NL I                             |
|--------------|---------------------------|--------------------------------------------------------------------------------------------------------------------------------------------------------------------------------------------------------------------------------------------------------------------------------------------------------------------------------------------------------------------------------------------------------------------------------------------------------------------------------------------------------------------------------------------------------------------------------------------------------------------------------------------------------------------------------------------------------------------------------------------------------------------------------------|----------------------------------------------------------------|
| ♠ 100 1111 2 | Calendar<br>No activities |                                                                                                                                                                                                                                                                                                                                                                                                                                                                                                                                                                                                                                                                                                                                                                                      | ><br>2023<br>jen)                                              |
| 4 2 / 2 0    |                           | Explanation         Dear student,         welcome, to your personal immigration case.         This immigration case contains all the neccessary documents that you need in order to apply for a Dutch residence permit. It will also ask you to upload some documents (e.g. passport scan). Don't worry, you can downdoad all the forms you need in your case.         To start your immigration case, click on My immigration case: MVV (long-stay entry visa) and residence permit below. You can save the form at all times; you don't need to complete it at once. When completed, please SAVE FIRST and then click SUBMIT.         * please note: do not fill in any of the other forms in the OVERVIEW section, those are not for you *         Kind regards, Team Immigration | Started on: 09-02-2024 permit  Deadline: 15-11-2023 28-09-2023 |
|              |                           | Deadline<br>15-11-2023<br>Remark<br>Dear student, your MVV location is incorrect. You filled out the wrong MVV location, please adjust this and<br>select one from the official website mentioned in the form. Thank you in advance Team Immigration                                                                                                                                                                                                                                                                                                                                                                                                                                                                                                                                 |                                                                |

Documents & Porms

Click on your immigration form under the 'Remark' to adjust your documents.

Frahing

Click on the garbage bin to delete a document and then upload a new one.

|         |               | × | Form for MVV + residence permit                                                                                                                                                                   | SAVE<br>PORARILY | Last login: 9 februari 2024 🕜 NL                        | 1  |
|---------|---------------|---|---------------------------------------------------------------------------------------------------------------------------------------------------------------------------------------------------|------------------|---------------------------------------------------------|----|
| A       |               |   | and just deduct the amounts yourself.<br>We will review your scholarship and/or waiver documents. If the documents are incorrect, we will notify your<br>request an additional payment if needed. | ou and           |                                                         |    |
|         | Calendar      |   |                                                                                                                                                                                                   |                  | >                                                       |    |
| \$ "III | No activities |   | Please upload the proof of payment* (in PDF format) below.<br>* This should be a transfer receipt from you with the payment details. It can be from an online payment sys<br>your own bank.       | sternor          | 2023<br>jen)                                            |    |
| 4       |               | ( | Proof of payment*                                                                                                                                                                                 |                  | Started on: 09-02-2024<br>permit O Deadline: 15-11-2023 |    |
|         |               |   | BROWSE<br>.PDF, Maximum 10MB                                                                                                                                                                      |                  |                                                         |    |
| •       |               |   | Mandatory field For additional documents:                                                                                                                                                         | - 1              | ·                                                       | č. |
| ⊕       |               |   | BROWSE<br>PDF, JPG, JPEG, DOC, DOCX, XLS, XLSX, MSG, EML, Maximum 10MB                                                                                                                            | - 1              | 28-09-2023                                              |    |
| #       |               |   | VOORBEELD STUDENT INFORMATIE.PDF                                                                                                                                                                  |                  |                                                         |    |
|         |               |   | * Mandatory field PREVIOUS NEXT                                                                                                                                                                   |                  |                                                         |    |
|         |               | 3 | Passport                                                                                                                                                                                          |                  |                                                         |    |
|         |               | 0 | Antecedents certificate                                                                                                                                                                           |                  |                                                         |    |