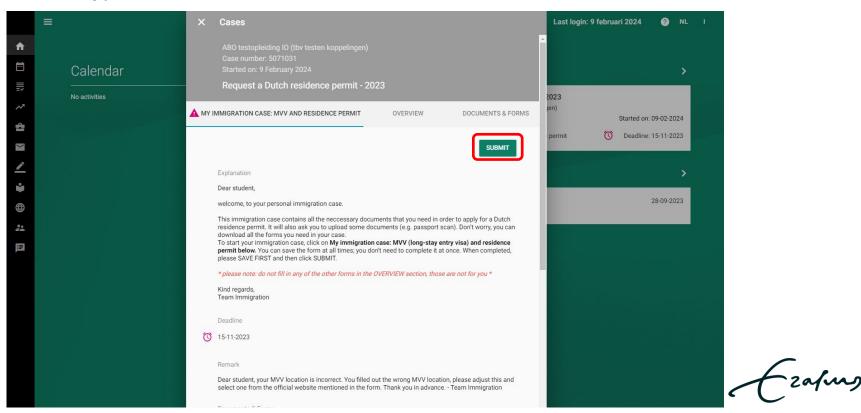

After saving your case, click on submit to send it for review.

10

-zafing

Click on 'Overview' to view the progress of your case.

|          | =        | ×    | Cases                                                                                                                                        |            |                   | Last login: 9 | februari 2024 🕜 NL     | ļ. |
|----------|----------|------|----------------------------------------------------------------------------------------------------------------------------------------------|------------|-------------------|---------------|------------------------|----|
|          | Calendar |      | ABO testopleiding IO (tbv testen koppelingen)<br>Case number: 5071031<br>Started on: 9 February 2024<br>Request a Dutch residence permit - 2 | 023        | r                 | 2023          | >                      |    |
| ~ 4      |          | MY I | MMIGRATION CASE: MVV AND RESIDENCE PERMIT                                                                                                    | OVERVIEW   | DOCUMENTS & FORMS | ieu)          | Started on: 09-02-2024 |    |
| X        |          |      | Progress                                                                                                                                     | Completed  |                   | permit        | O Deadline: 15-11-2023 |    |
| <u>/</u> |          |      | Faculty has submitted the request                                                                                                            | 09-02-2024 |                   |               | >                      |    |
| •        |          |      | Team Immigration reviewed your nationality                                                                                                   | 09-02-2024 |                   |               | 28-09-2023             |    |
|          |          |      | Student needs to submit the applicaton Submitted application is waiting for review by                                                        | 09-02-2024 |                   | _             |                        |    |
| H        |          |      | Team Immigration                                                                                                                             |            |                   |               |                        |    |
|          |          |      | ND<br>Students waits for pick up letter from Team                                                                                            |            |                   |               |                        |    |
|          |          |      | Students wats for pick up retter from ream<br>Immigration<br>Student can pick up a residence permit                                          |            |                   |               |                        |    |
|          |          | R.   | Student can pick up a residence permit                                                                                                       |            |                   |               |                        |    |
|          |          |      | Current activity/activities                                                                                                                  | Actor      |                   |               |                        |    |
|          |          |      | My Immigration case: MVV and residence permit                                                                                                | Student    |                   |               |                        | ,  |