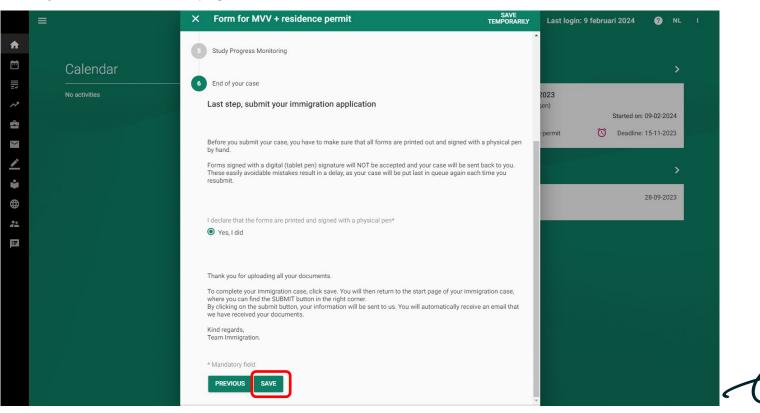

Select 'Browse' to upload your documents in PDF format.

Frafino

Once you have submitted all your documents, save your case at the last page.

|   | =             | × | Form for MVV + residence permit                                                                                                                                                                                                                                                                      | SAVE<br>TEMPORARILY            | Last logir   | n: 9 februari | 2024          | 0       | NL | 1 |
|---|---------------|---|------------------------------------------------------------------------------------------------------------------------------------------------------------------------------------------------------------------------------------------------------------------------------------------------------|--------------------------------|--------------|---------------|---------------|---------|----|---|
| ł |               | G | Study Progress Monitoring                                                                                                                                                                                                                                                                            |                                |              |               |               |         |    |   |
|   | Calendar      |   |                                                                                                                                                                                                                                                                                                      |                                |              |               |               |         | >  |   |
|   |               | 6 | End of your case                                                                                                                                                                                                                                                                                     |                                |              |               |               |         |    |   |
|   | No activities |   | Last step, submit your immigration application                                                                                                                                                                                                                                                       |                                | 2023<br>Jen) |               |               | 00.000  |    |   |
|   |               |   |                                                                                                                                                                                                                                                                                                      |                                |              |               | tarted on: 09 |         |    |   |
|   |               |   | Before you submit your case, you have to make sure that all forms are printed out and signed w<br>by hand.                                                                                                                                                                                           | ith a physical pen             | permit       | Ö             | Deadline: 15  | -11-202 | 3  |   |
| = |               |   | Forms signed with a digital (tablet pen) signature will NOT be accepted and your case will be se<br>These easily avoidable mistakes result in a delay, as your case will be put last in queue again ea<br>resubmit.                                                                                  | nt back to you.<br>ch time you |              |               |               |         | >  |   |
|   |               |   | resubrit.                                                                                                                                                                                                                                                                                            |                                |              |               |               |         |    |   |
| ₽ |               |   |                                                                                                                                                                                                                                                                                                      |                                |              |               | 28            | -09-202 | .3 |   |
| • |               |   | I declare that the forms are printed and signed with a physical pen*                                                                                                                                                                                                                                 |                                | _            |               |               | -       |    |   |
|   |               |   | Yes, I did                                                                                                                                                                                                                                                                                           |                                |              |               |               |         |    |   |
|   |               |   | Thank you for uploading all your documents.                                                                                                                                                                                                                                                          |                                |              |               |               |         |    |   |
|   |               |   | To complete your immigration case, click save. You will then return to the start page of your immigration case, click save.                                                                                                                                                                          | nigration case                 |              |               |               |         |    |   |
|   |               |   | To compare your immigration case, click save, foo win ner realistic are such page or you immigration where you can find the SUBMT button in the right corner.<br>By clicking on the submit button, your information will be sent to us. You will automatically receive have received your documents. |                                |              |               |               |         |    |   |
|   |               |   | Kind regards,                                                                                                                                                                                                                                                                                        |                                |              |               |               |         |    |   |
|   |               |   | Team Immigration.                                                                                                                                                                                                                                                                                    |                                |              |               |               |         |    |   |
|   |               |   | * Mandatory field                                                                                                                                                                                                                                                                                    |                                |              |               |               |         |    |   |
|   |               |   | PREVIOUS SAVE                                                                                                                                                                                                                                                                                        |                                |              |               |               |         |    |   |
|   |               |   |                                                                                                                                                                                                                                                                                                      |                                |              |               |               |         |    |   |

After saving your case, click on submit to send it for review.

10

-zafing

Click on 'Overview' to view the progress of your case.

|          | =        | ×    | Cases                                                                                                                                        |            |                   | Last login: 9 | februari 2024 🕜 NL     | ļ. |
|----------|----------|------|----------------------------------------------------------------------------------------------------------------------------------------------|------------|-------------------|---------------|------------------------|----|
|          | Calendar |      | ABO testopleiding IO (tbv testen koppelingen)<br>Case number: 5071031<br>Started on: 9 February 2024<br>Request a Dutch residence permit - 2 | 023        | r                 | 2023          | >                      |    |
| ~ 4      |          | MY I | MMIGRATION CASE: MVV AND RESIDENCE PERMIT                                                                                                    | OVERVIEW   | DOCUMENTS & FORMS | ieu)          | Started on: 09-02-2024 |    |
| X        |          |      | Progress                                                                                                                                     | Completed  |                   | permit        | O Deadline: 15-11-2023 |    |
| <u>/</u> |          |      | Faculty has submitted the request                                                                                                            | 09-02-2024 |                   |               | >                      |    |
| •        |          |      | Team Immigration reviewed your nationality                                                                                                   | 09-02-2024 |                   |               | 28-09-2023             |    |
|          |          |      | Student needs to submit the applicaton Submitted application is waiting for review by                                                        | 09-02-2024 |                   | _             |                        |    |
| H        |          |      | Team Immigration                                                                                                                             |            |                   |               |                        |    |
|          |          |      | ND<br>Students waits for pick up letter from Team                                                                                            |            |                   |               |                        |    |
|          |          |      | Students wats for pick up retter from ream<br>Immigration<br>Student can pick up a residence permit                                          |            |                   |               |                        |    |
|          |          | R.   | Student can pick up a residence permit                                                                                                       |            |                   |               |                        |    |
|          |          |      | Current activity/activities                                                                                                                  | Actor      |                   |               |                        |    |
|          |          |      | My Immigration case: MVV and residence permit                                                                                                | Student    |                   |               |                        | ,  |