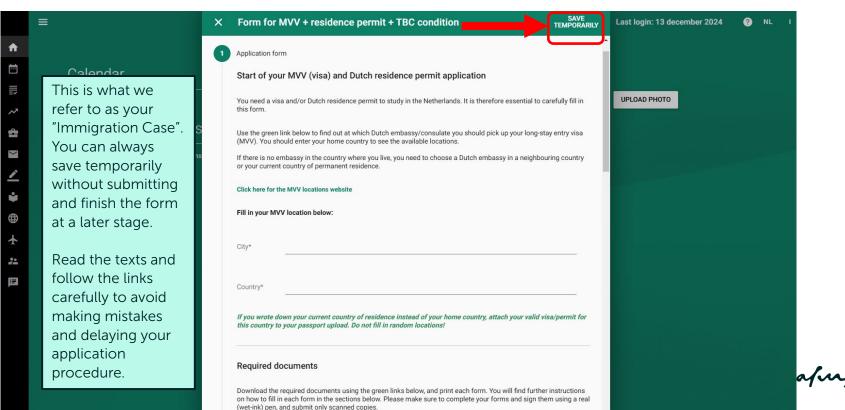

zafing

This is the introduction page of your immigration case. Select your case at the bottom.

This is your immigration case where you upload your documents.

5

On the first page of your immigration case, you can download all required documents.

|         | =                                            | × | Form for MVV + residence permit + TBC condition                                                                                                                                                            | SAVE<br>TEMPORARILY | Last login: 13 december 2024 | 0 | NL |   |
|---------|----------------------------------------------|---|------------------------------------------------------------------------------------------------------------------------------------------------------------------------------------------------------------|---------------------|------------------------------|---|----|---|
| ♠       |                                              |   | Country*                                                                                                                                                                                                   | •                   |                              |   |    |   |
| Ē       | Calendar                                     |   | Mandatory field                                                                                                                                                                                            |                     |                              |   |    |   |
| ₹ 111   | No activities                                |   | If you wrote down your current country of residence instead of your home country, attach your val<br>this country to your passport upload. Do not fill in random locations!                                | lid visa/permit for | UPLOAD PHOTO                 |   |    |   |
| ŝ       | Stay abroad requests                         |   |                                                                                                                                                                                                            |                     |                              |   |    |   |
| Y       | No stay abroad requests with further actions |   | Required documents                                                                                                                                                                                         |                     |                              |   |    |   |
| /       |                                              |   | Download the required documents using the green links below, and print each form. You will find fur<br>on how to fill in each form in the sections below. Please make sure to complete your forms and sigr |                     |                              |   |    |   |
| ¥       |                                              |   | (wet-ink) pen, and submit only scanned copies.                                                                                                                                                             |                     |                              |   |    |   |
| ⊕       |                                              |   | Download: General Terms and Conditions                                                                                                                                                                     |                     |                              |   |    |   |
| Ŧ       |                                              |   | Download: Antecedents Certificate                                                                                                                                                                          |                     |                              |   |    |   |
| **<br>8 |                                              |   | Download: Declaration of intent to undergo a TB test                                                                                                                                                       |                     |                              |   |    |   |
|         |                                              |   | Download: Declaration of Intent (SPM)                                                                                                                                                                      |                     |                              |   |    |   |
|         |                                              |   |                                                                                                                                                                                                            |                     |                              |   |    | ļ |