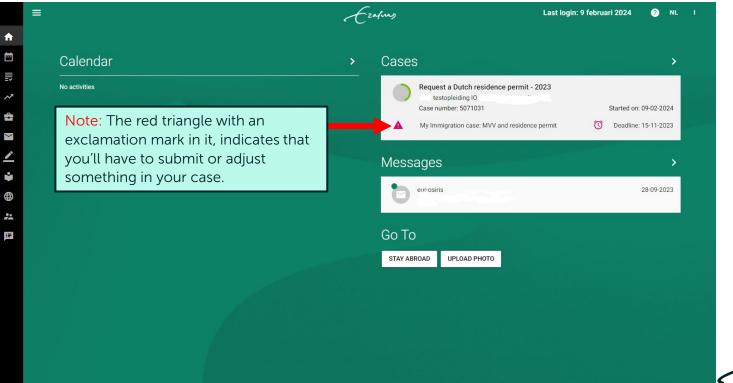

## **Starting page Osiris**

3

This is the opening page of Osiris cases. You can select the case to open it.

| =                                                                                                                                                                | Ezapus                          | Last login: 9 februari 2024 🕜 NL |
|------------------------------------------------------------------------------------------------------------------------------------------------------------------|---------------------------------|----------------------------------|
|                                                                                                                                                                  |                                 |                                  |
| Calendar                                                                                                                                                         | > Cases                         | >                                |
| No activities<br>When you log into Osiris<br>Student, you will see the section<br>"Cases". In this overview you can<br>see all your recent uncompleted<br>cases. |                                 | · · · · ·                        |
| Note: If the case does not open,<br>you need to allow pop-ups for<br>this website in your browser<br>settings or in the browser bar.                             | Go To<br>STAY ABROAD UPLOAD PHO | 28-09-2023<br>DTO                |
|                                                                                                                                                                  |                                 |                                  |