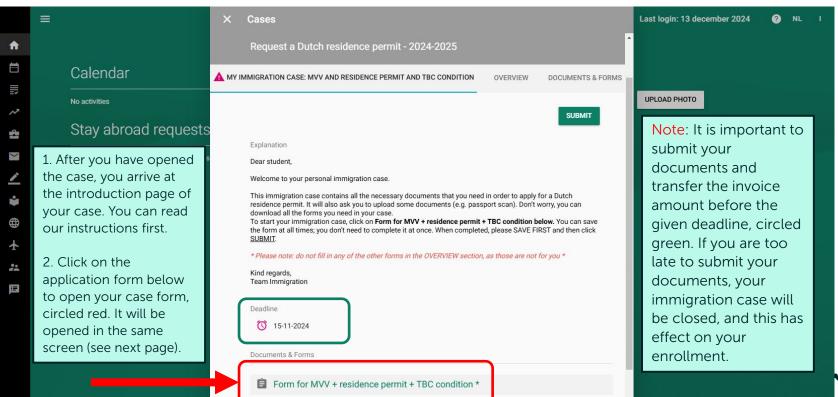

## **Starting page Osiris**

3

This is the opening page of Osiris cases. You can select the case to open it.

| =                                                                                                                                                                | Ezapus                          | Last login: 9 februari 2024 🕜 NL |
|------------------------------------------------------------------------------------------------------------------------------------------------------------------|---------------------------------|----------------------------------|
|                                                                                                                                                                  |                                 |                                  |
| Calendar                                                                                                                                                         | > Cases                         | >                                |
| No activities<br>When you log into Osiris<br>Student, you will see the section<br>"Cases". In this overview you can<br>see all your recent uncompleted<br>cases. |                                 | · · · · ·                        |
| Note: If the case does not open,<br>you need to allow pop-ups for<br>this website in your browser<br>settings or in the browser bar.                             | Go To<br>STAY ABROAD UPLOAD PHO | 28-09-2023<br>DTO                |
|                                                                                                                                                                  |                                 |                                  |

zafing

This is the introduction page of your immigration case. Select your case at the bottom.

This is your immigration case where you upload your documents.

5

On the first page of your immigration case, you can download all required documents.