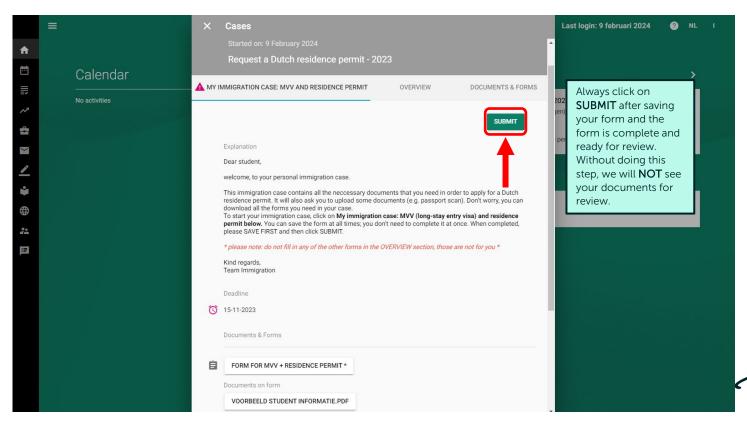

Select 'Browse' to upload your documents in PDF format.

Frafino

Once you have submitted all your documents, save your case at the last page.

|   | =             | × | Form for MVV + residence permit                                                                                                                                                                                                                                                                      | SAVE<br>TEMPORARILY            | Last logir   | n: 9 februari | 2024          | 0       | NL | 1 |
|---|---------------|---|------------------------------------------------------------------------------------------------------------------------------------------------------------------------------------------------------------------------------------------------------------------------------------------------------|--------------------------------|--------------|---------------|---------------|---------|----|---|
| ł |               | G | Study Progress Monitoring                                                                                                                                                                                                                                                                            |                                |              |               |               |         |    |   |
|   | Calendar      |   |                                                                                                                                                                                                                                                                                                      |                                |              |               |               |         | >  |   |
|   |               | 6 | End of your case                                                                                                                                                                                                                                                                                     |                                |              |               |               |         |    |   |
|   | No activities |   | Last step, submit your immigration application                                                                                                                                                                                                                                                       |                                | 2023<br>Jen) |               |               | 00.000  |    |   |
|   |               |   |                                                                                                                                                                                                                                                                                                      |                                |              |               | tarted on: 09 |         |    |   |
|   |               |   | Before you submit your case, you have to make sure that all forms are printed out and signed w<br>by hand.                                                                                                                                                                                           | ith a physical pen             | permit       | Ö             | Deadline: 15  | -11-202 | 3  |   |
| = |               |   | Forms signed with a digital (tablet pen) signature will NOT be accepted and your case will be se<br>These easily avoidable mistakes result in a delay, as your case will be put last in queue again ea<br>resubmit.                                                                                  | nt back to you.<br>ch time you |              |               |               |         | >  |   |
|   |               |   | resubrit.                                                                                                                                                                                                                                                                                            |                                |              |               |               |         |    |   |
| ₽ |               |   |                                                                                                                                                                                                                                                                                                      |                                |              |               | 28            | -09-202 | .3 |   |
| • |               |   | I declare that the forms are printed and signed with a physical pen*                                                                                                                                                                                                                                 |                                | _            |               |               | -       |    |   |
|   |               |   | Yes, I did                                                                                                                                                                                                                                                                                           |                                |              |               |               |         |    |   |
|   |               |   | Thank you for uploading all your documents.                                                                                                                                                                                                                                                          |                                |              |               |               |         |    |   |
|   |               |   | To complete your immigration case, click save. You will then return to the start page of your immigration case, click save.                                                                                                                                                                          | nigration case                 |              |               |               |         |    |   |
|   |               |   | To compare your immigration case, click save, foo win ner realistic are such page or you immigration where you can find the SUBMT button in the right corner.<br>By clicking on the submit button, your information will be sent to us. You will automatically receive have received your documents. |                                |              |               |               |         |    |   |
|   |               |   | Kind regards,                                                                                                                                                                                                                                                                                        |                                |              |               |               |         |    |   |
|   |               |   | Team Immigration.                                                                                                                                                                                                                                                                                    |                                |              |               |               |         |    |   |
|   |               |   | * Mandatory field                                                                                                                                                                                                                                                                                    |                                |              |               |               |         |    |   |
|   |               |   | PREVIOUS SAVE                                                                                                                                                                                                                                                                                        |                                |              |               |               |         |    |   |
|   |               |   |                                                                                                                                                                                                                                                                                                      |                                |              |               |               |         |    |   |

After saving your case, click on submit to send it for review.

10

-zafing

Click on 'Overview' to view the progress of your case.

|          | =        | ×    | Cases                                                                                                                                        |            |                   | Last login: 9 | februari 2024 🕜 NL     | ļ. |
|----------|----------|------|----------------------------------------------------------------------------------------------------------------------------------------------|------------|-------------------|---------------|------------------------|----|
|          | Calendar |      | ABO testopleiding IO (tbv testen koppelingen)<br>Case number: 5071031<br>Started on: 9 February 2024<br>Request a Dutch residence permit - 2 | 023        | r                 | 2023          | >                      |    |
| ~ 4      |          | MY I | MMIGRATION CASE: MVV AND RESIDENCE PERMIT                                                                                                    | OVERVIEW   | DOCUMENTS & FORMS | ieu)          | Started on: 09-02-2024 |    |
| X        |          |      | Progress                                                                                                                                     | Completed  |                   | permit        | O Deadline: 15-11-2023 |    |
| <u>/</u> |          |      | Faculty has submitted the request                                                                                                            | 09-02-2024 |                   |               | >                      |    |
| •        |          |      | Team Immigration reviewed your nationality                                                                                                   | 09-02-2024 |                   |               | 28-09-2023             |    |
|          |          |      | Student needs to submit the applicaton Submitted application is waiting for review by                                                        | 09-02-2024 |                   | _             |                        |    |
| H        |          |      | Team Immigration                                                                                                                             |            |                   |               |                        |    |
|          |          |      | ND<br>Students waits for pick up letter from Team                                                                                            |            |                   |               |                        |    |
|          |          |      | Students wats for pick up retter from ream<br>Immigration<br>Student can pick up a residence permit                                          |            |                   |               |                        |    |
|          |          | R.   | Student can pick up a residence permit                                                                                                       |            |                   |               |                        |    |
|          |          |      | Current activity/activities                                                                                                                  | Actor      |                   |               |                        |    |
|          |          |      | My Immigration case: MVV and residence permit                                                                                                | Student    |                   |               |                        | ,  |