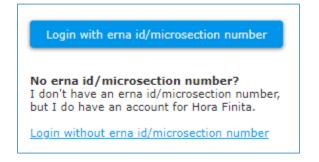

## Login for EUR employees / Inloggen voor EUR medewerkers

Go to <u>https://horafinita.eur.nl</u> and then click the button 'Login with erna id / microsectionumber'

You will be directed to the SURFconext service and asked to select your institution. Select Erasmus University Rotterdam.