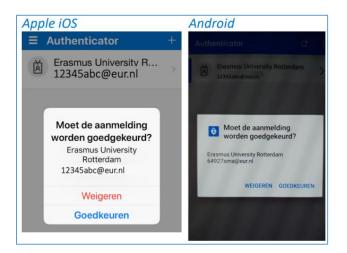

Sign in using your ERNA credentials. After this screen you will be asked to approve the sign-in with the Microsoft Authenticator app on your phone.

After approving the sign-in action on your phone, you are now logged into Hora Finita.